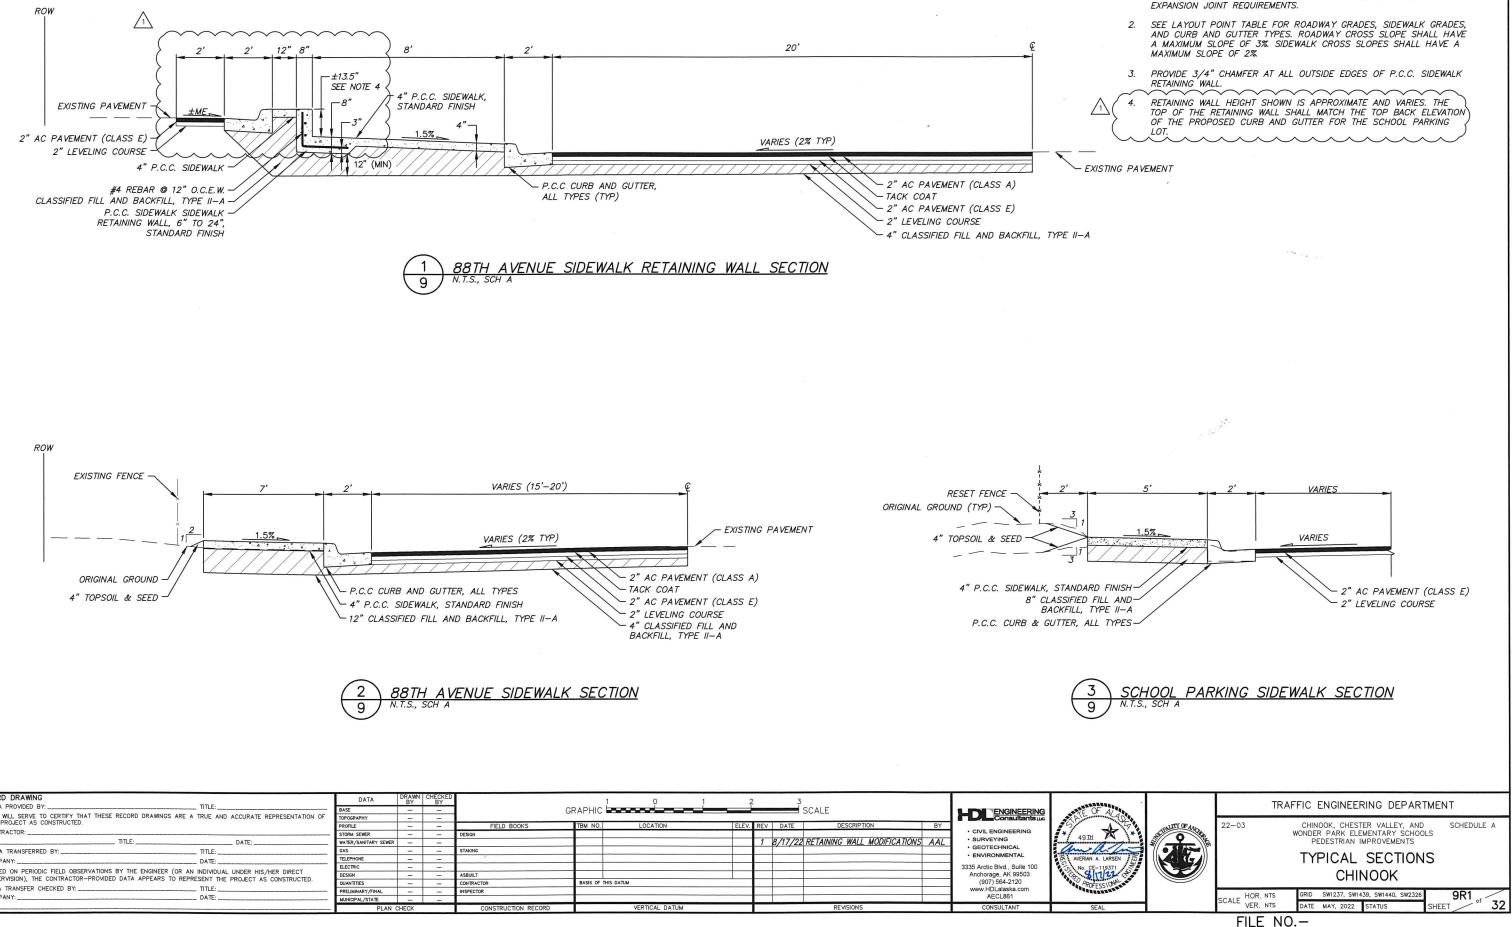

# TITLE: Chinook, Chester Valley, and Wonder Park Elementary School Pedestrian Improvements

The following changes and/or additions are hereby made to subject Invitation to Bid:

**1. REPLACE:** Section XIII Drawing Sheet 9R with the attached Drawing Sheet 9R1 identified as Revision No. 1

#### NOTES:

|   | 1. | SEE M.A.S.S. STD DTL 30–14 FOR SIDEWALK RETAINING WALL,<br>EXCLUDING DRAIN TUBE AND POROUS MATERIAL, FOR REBAR AND<br>EXPANSION JOINT REQUIREMENTS.                                                           |
|---|----|---------------------------------------------------------------------------------------------------------------------------------------------------------------------------------------------------------------|
|   | 2. | SEE LAYOUT POINT TABLE FOR ROADWAY GRADES, SIDEWALK GRADES,<br>AND CURB AND GUTTER TYPES. ROADWAY CROSS SLOPE SHALL HAVE<br>A MAXIMUM SLOPE OF 3%. SIDEWALK CROSS SLOPES SHALL HAVE A<br>MAXIMUM SLOPE OF 2%. |
|   | З. | PROVIDE 3/4" CHAMFER AT ALL OUTSIDE EDGES OF P.C.C. SIDEWALK<br>RETAINING WALL.                                                                                                                               |
|   | A. | RETAINING WALL HEIGHT SHOWN IS APPROXIMATE AND VARIES. THE                                                                                                                                                    |
| 1 |    | TAR OF THE RETURNED WITH OWNER THE TAR REAL FOR THE                                                                                                                                                           |