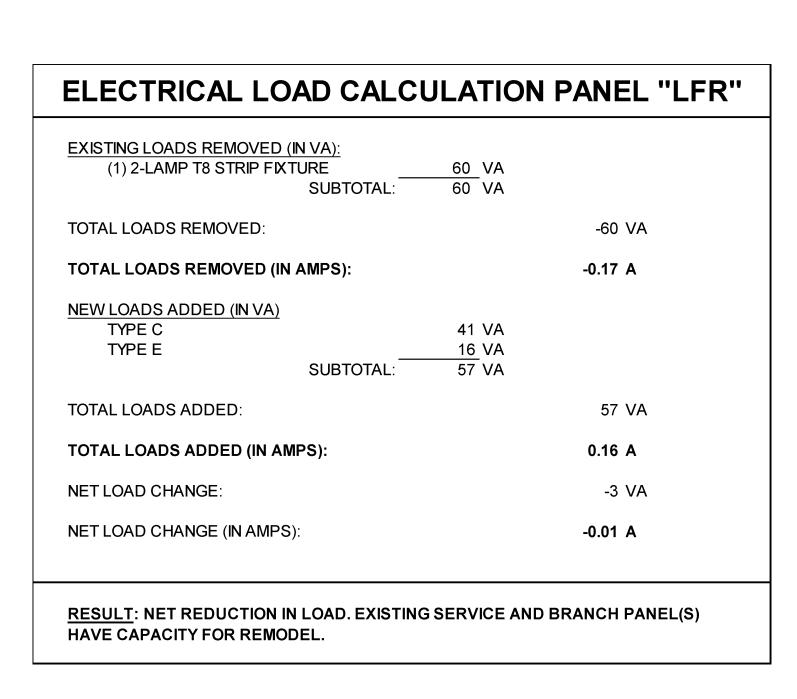

| TOTAL LOADS REMOVED:  TOTAL LOADS REMOVED (IN AMPS):  NEW LOADS ADDED (IN VA) | -300 VA<br>- <b>0.83 A</b> |
|-------------------------------------------------------------------------------|----------------------------|
| · · ·                                                                         | -0.83 A                    |
| NEW LOADS ADDED (IN VA)                                                       |                            |
| TYPE B (3) 177 VA TYPE C (1) 41 VA TYPE D (1) 31 VA SUBTOTAL: 249 VA          |                            |
| TOTAL LOADS ADDED:                                                            | 249 VA                     |
| TOTAL LOADS ADDED (IN AMPS):                                                  | 0.69 A                     |
| NET LOAD CHANGE:                                                              | -51 VA                     |
| NET LOAD CHANGE (IN AMPS):                                                    | -0.14 A                    |