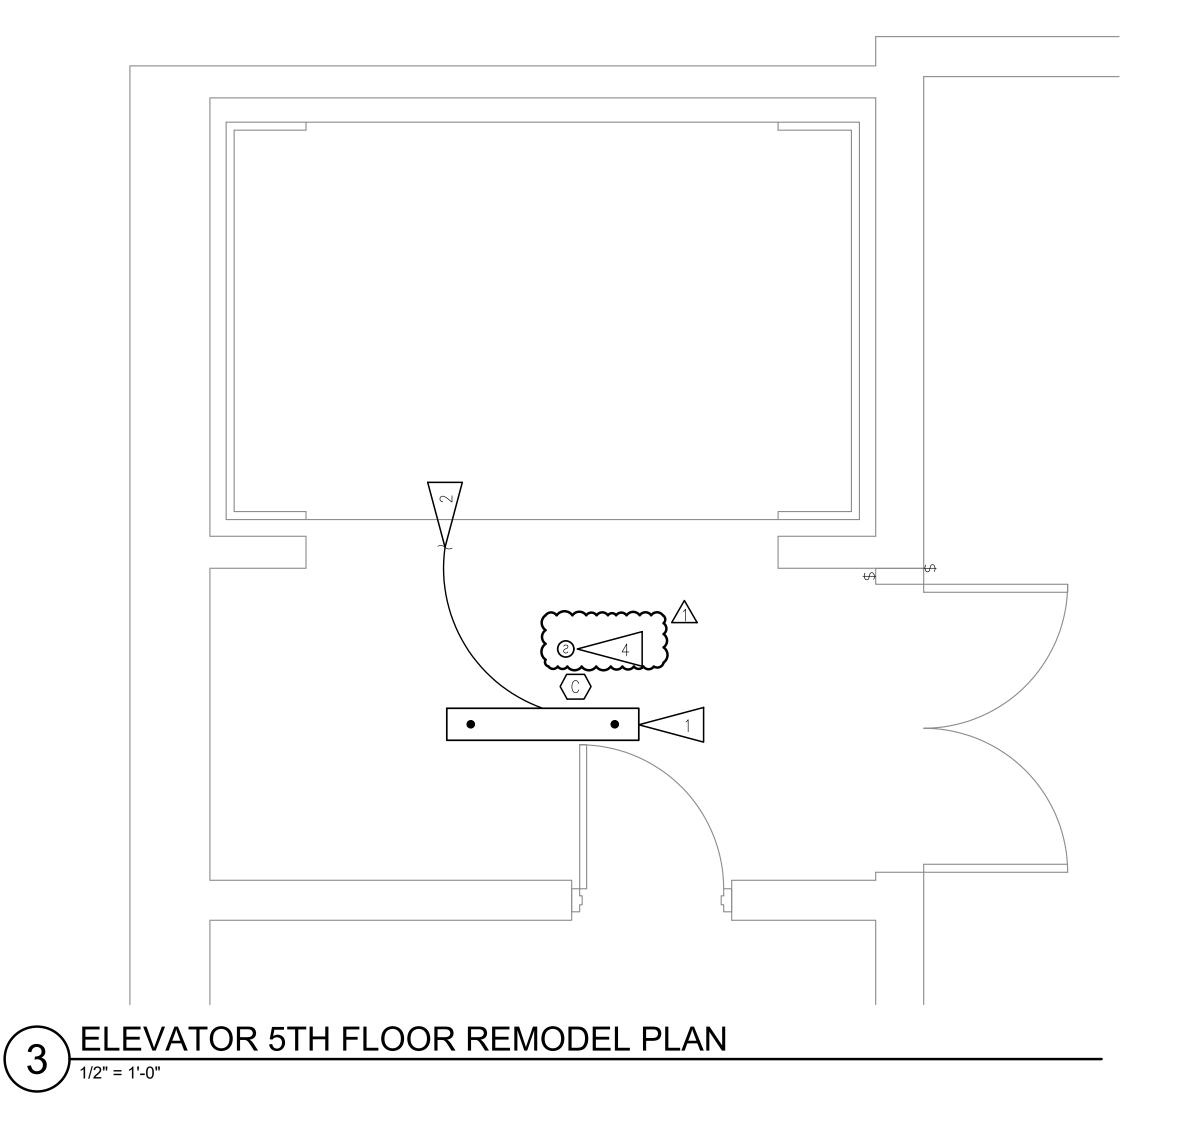

SHEET NO:

E102R

1 ELEVATOR LOW REHEARSAL REMODEL PLAN

1/2" = 1'-0"

SHEET NOTES

1. FIELD LOCATE FIXTUR

- 1. FIELD LOCATE FIXTURES TO AVOID CONFLICTS WITH ELEVATOR. FIXTURES MAY BE MOUNTED VERTICALLY.
- 2. SEE 1/E003 FOR SUMP CONTROLLER AND SUMP PUMP INSTALLATION DETAIL.
- 3. EXISTING DISCONNECT FOR ELEVATOR CAB LIGHTING AND VENTILATION TO BE RE-USED. PROVIDE NECESSARY CONNECTIONS TO ELEVATOR CONTROLLER AS PER MANUFACTURERS' INSTRUCTIONS. CONTRACTOR SHALL REPLACE EXISTING RK 1 CLASS 30A FUSE WITH 15A FUSE RATED FOR AND LISTED FOR USE IN EXISTING DISCONNECT.
- 4. EXISTING DISCONNECT FOR ELEVATOR MOTOR TO BE RE-USED. PROVIDE NECESSARY CONNECTIONS TO ELEVATOR CONTROLLER AS PER MANUFACTURERS' INSTRUCTIONS. CONTRACTOR SHALL VERIFY EXISTING CLASS RF5 125A FUSES AND REPLACE WITH 100A FUSES RATED FOR AND LISTED FOR USE IN EXISTING DISCONNECT.

PROVIDE HEAT DETECTOR AND RELAY BASE. PROVIDE NEMA 1 ENCLOSURE AND INSTALL TEST STATION IN ACCESSIBLE LOCATION OUTSIDE ELEVATOR PIT. CONNECT DETECTOR TO LOCAL ZONE AND PROVIDE 24V CIRCUIT FOR RELAY BASE. 24V CIRCUIT SHALL BE PROVIDED BY NEW BOOSTER/POWER SUPPLY IN MACHINE ROOM.

- 6. CONTRACTOR SHALL INSTALL NEW FIXTURE IN PLACE OF DEMOLISHED FIXTURE AND CONNECT TO EXISTING PANEL "WWB" LOCAL LIGHTING CIRCUIT AND CONTROLS, RE-USING EXISTING CONDUIT AND CONDUCTORS WHILE EXTENDING OR REPLACING AS NECESSARY FOR A COMPLETE ELECTRICAL SYSTEM
- 7. CONTRACTOR SHALL INSTALL NEW FIXTURE AS SHOWN AND CONNECT TO EXISTING PANEL "WWB" LOCAL LIGHTING CIRCUIT AND CONTROLS.
- 8. PROVIDE NEW GFCI RECEPTACLE AS SHOWN.
- 9. PROVIDE NEW SMOKE DETECTOR AND RELAY FOR ELEVATOR RECALL FUNCTION. CONNECT DETECTOR TO LOCAL ZONE AND PROVIDE 24V CIRCUIT FOR RELAY BASE. 24V CIRCUIT SHALL BE PROVIDED BY NEW BOOSTER/POWER SUPPLY IN MACHINE ROOM.
- 10. PROVIDE CONNECTION FOR PHASE I AND PHASE II ELEVATOR RECALL AND RED HAT FUNCTION. PROVIDE RELAYS AND PROGRAMMING TO NEW DETECTORS AND BASES.
- PROVIDE NEW BOOSTER/POWER SUPPLY FOR 24V CIRCUITS. PROVIDE DEDICATED CIRCUIT FROM PANEL 2BS, USE EXISTING SPARE 20A/1P BREAKER IN PANEL. MARK CIRCUIT BREAKER RED AND PROVIDE HANDLE LOCK. FIELD VERIFY MOUNTING LOCATION PRIOR TO ROUGH—IN.