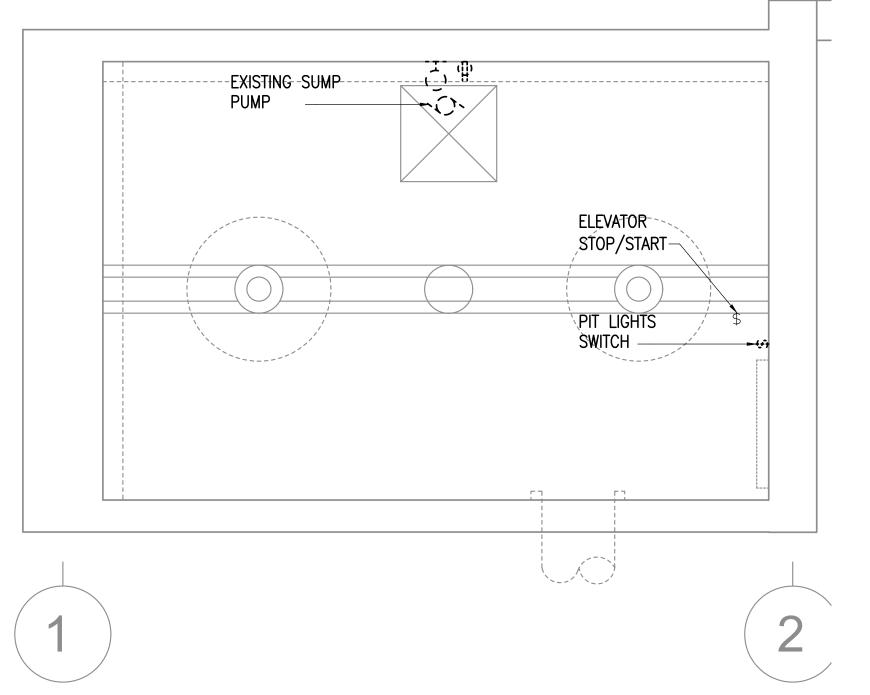

ELEVATOR BASEMENT REMODEL PLAN - LANDING

KEY PLAN

NOT TO SCALE

S CENTER NIZATION

PERFORMING ARTS CENTELEVATOR MODERNIZAT
621 W 6TH AVE ANCHORAGE, ALASKA 996

DATE: 3/9/22

DRAWN: KWS,FWS
CHECKED: KWS,CPL

PROJECT: M1264
DRAWING TITLE:

ELEVATOR REMODEL PLANS

REVISIONS:

ADDENDUM #3 11/17/2022

SHEET NO:

E201R

ELEVATOR BASEMENT REMODEL PLAN - MACHINE ROOM

1/2" = 1'-0"

- CONTRACTOR SHALL INSTALL NEW FIXTURE IN PLACE OF DEMOLISHED FIXTURE AND CONNECT TO EXISTING LOCAL LIGHTING CIRCUIT AND CONTROLS, RE-USING EXISTING CONDUIT AND CONDUCTORS WHILE EXTENDING OR REPLACING AS NECESSARY FOR A COMPLETE ELECTRICAL SYSTEM.
- 2. PROVIDE CONDUCTOR AND CONDUIT DOWN TO 3RD FLOOR (MEZZANINE) FOR NEW LIGHT
- 3. CONTRACTOR SHALL INSTALL NEW FIXTURES AS SHOWN AND CONNECT TO EXISTING LOCAL LIGHTING CIRCUIT ON PANEL "LFR". PATCH/REPAIR DRY WALL AND MATCH PAINT AS REQUIRED FOR CONCEALED CONDUIT AND BOXES.
- PROVIDE NEW SMOKE DETECTOR AND RELAY FOR ELEVATOR RECALL FUNCTION. CONNECT DETECTOR TO LOCAL ZONE AND PROVIDE 24V CIRCUIT FOR RELAY BASE. 24V CIRCUIT SHALL BE PROVIDED BY NEW BOOSTER/POWER SUPPLY IN MACHINE ROOM.