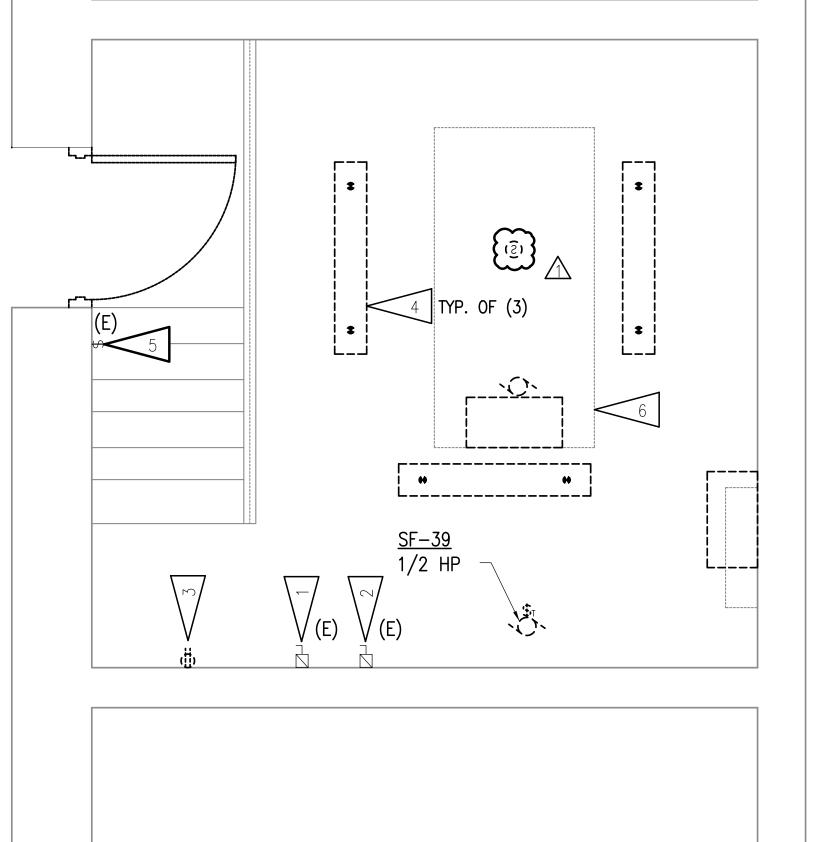

SHEET NO:

E102R

1 ELEVATOR LOW REHEARSAL REMODEL PLAN

1/2" = 1'-0"

SHEET NOTES

1. FIELD LOCATE FIXTUR

- 1. FIELD LOCATE FIXTURES TO AVOID CONFLICTS WITH ELEVATOR. FIXTURES MAY BE MOUNTED VERTICALLY.
- 2. SEE 1/E003 FOR SUMP CONTROLLER AND SUMP PUMP INSTALLATION DETAIL.
- 3. EXISTING DISCONNECT FOR ELEVATOR CAB LIGHTING AND VENTILATION TO BE RE-USED. PROVIDE NECESSARY CONNECTIONS TO ELEVATOR CONTROLLER AS PER MANUFACTURERS' INSTRUCTIONS. CONTRACTOR SHALL REPLACE EXISTING RK 1 CLASS 30A FUSE WITH 15A FUSE RATED FOR AND LISTED FOR USE IN EXISTING DISCONNECT.
- 4. EXISTING DISCONNECT FOR ELEVATOR MOTOR TO BE RE-USED. PROVIDE NECESSARY CONNECTIONS TO ELEVATOR CONTROLLER AS PER MANUFACTURERS' INSTRUCTIONS. CONTRACTOR SHALL VERIFY EXISTING CLASS RF5 125A FUSES AND REPLACE WITH 100A FUSES RATED FOR AND LISTED FOR USE IN EXISTING DISCONNECT.

- 6. CONTRACTOR SHALL INSTALL NEW FIXTURE IN PLACE OF DEMOLISHED FIXTURE AND CONNECT TO EXISTING PANEL "WWB" LOCAL LIGHTING CIRCUIT AND CONTROLS, RE-USING EXISTING CONDUIT AND CONDUCTORS WHILE EXTENDING OR REPLACING AS NECESSARY FOR A COMPLETE ELECTRICAL SYSTEM
- 7. CONTRACTOR SHALL INSTALL NEW FIXTURE AS SHOWN AND CONNECT TO EXISTING PANEL "WWB" LOCAL LIGHTING CIRCUIT AND CONTROLS.
- 8. PROVIDE NEW GFCI RECEPTACLE AS SHOWN.
- 9. PROVIDE NEW SMOKE DETECTOR AND RELAY FOR ELEVATOR RECALL FUNCTION. CONNECT DETECTOR TO LOCAL ZONE AND PROVIDE 24V CIRCUIT FOR RELAY BASE. 24V CIRCUIT SHALL BE PROVIDED BY NEW BOOSTER/POWER SUPPLY IN MACHINE ROOM.
- 10. PROVIDE CONNECTION FOR PHASE I AND PHASE II ELEVATOR RECALL AND RED HAT FUNCTION. PROVIDE RELAYS AND PROGRAMMING TO NEW DETECTORS AND BASES.
- PROVIDE NEW BOOSTER/POWER SUPPLY FOR 24V CIRCUITS. PROVIDE DEDICATED CIRCUIT FROM PANEL 2BS, USE EXISTING SPARE 20A/1P BREAKER IN PANEL. MARK CIRCUIT BREAKER RED AND PROVIDE HANDLE LOCK. FIELD VERIFY MOUNTING LOCATION PRIOR TO ROUGH—IN.