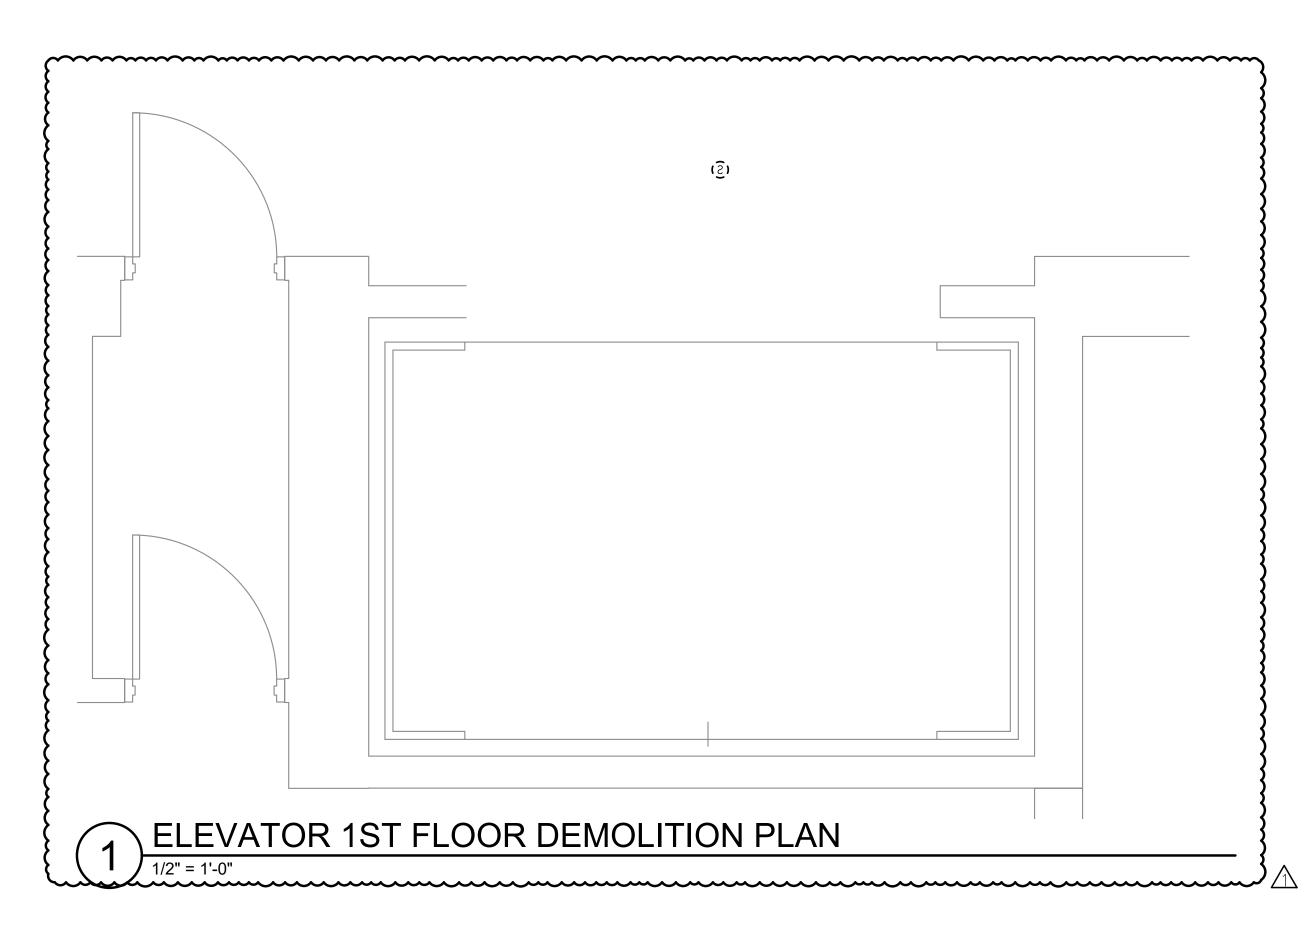

## GENERAL NOTES:

- A. THE INFORMATION SHOWN ON THIS DRAWING IS TAKEN FROM RECORD DRAWINGS AND A NON-DESTRUCTIVE WALK THROUGH OF THE FACILITY. THERE IS NO WARRANTY OR GUARANTEE AS TO THE ACCURACY OF THE INFORMATION SHOWN HERE-IN. THE CONTRACTOR SHALL FIELD VERIFY ALL ITEMS SCHEDULED FOR DEMOLITION PRIOR TO START OF WORK.
- B. THE OWNER SHALL HAVE FIRST RIGHT OF REFUSAL ON ALL SALVAGEABLE MATERIALS. THE CONTRACTOR SHALL DELIVER SALVAGED MATERIALS TO A WAREHOUSE AS DIRECTED BY THE OWNER. THE CONTRACTOR SHALL DISPOSE OF, OFF SITE, ALL UNWANTED MATERIALS.
- C. DASHED OR DOTTED LINES INDICATE ITEMS TO BE REMOVED. SOLID LINES INDICATE EXISTING ITEMS TO REMAIN.
- D. UNLESS OTHERWISE NOTED, SMOKE DETECTORS AND BASE SHALL BE DEMOLISHED AND REPLACED WITH A NEW DEVICE AND RELAY BASE.

## SHEET NOTES

- 1. EXISTING SQUARE D 200A 3-PHASE FUSED DISCONNECT TO BE RE-USED FOR NEW ELEVATOR MOTOR CONTROLLER.
- 2. EXISTING SQUARE 'D' FUSED DISCONNECT FOR ELEVATOR CAB LIGHTS TO BE RE-USED WITH NEW ELEVATOR CAB LIGHTING CONTROLLER.
- 3. EXISTING RECEPTACLE TO BE DEMOLISHED AND REPLACED WITH NEW GFCI RECEPTACLE. SAVE JUNCTION BOX, CONDUIT AND CONDUCTORS FOR REUSE WITH NEW RECEPTACLE AT THE SAME LOCATION.
- 4. EXISTING LIGHT FIXTURE TO BE DEMOLISHED AND REPLACED WITH NEW FIXTURE. SAVE CONDUIT, JUNCTION BOXES AND CONDUCTORS FOR RE-USE WITH NEW FIXTURE AT THE SAME LOCATION.
- 5. EXISTING LIGHT SWITCH TO REMAIN AND BE RE-USED FOR CONTROL OF NEW LIGHT FIXTURES.
- 6. EXISTING ELEVATOR MOTOR AND CONTROLLER TO BE DEMOLISHED.