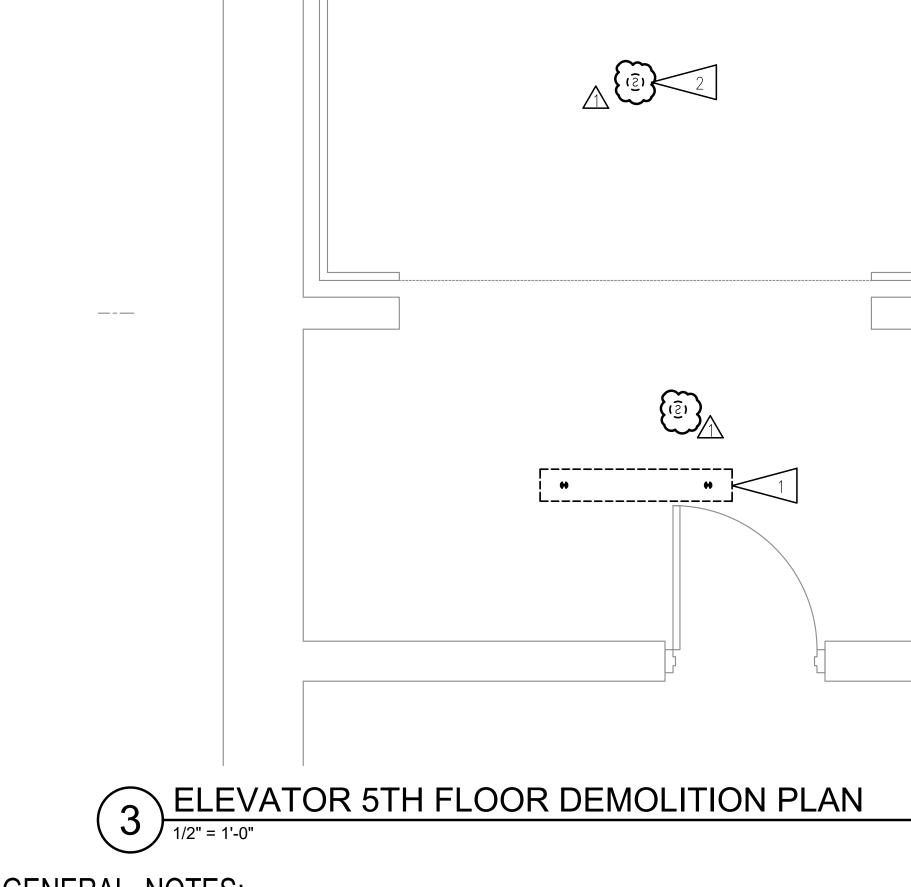

# GENERAL NOTES:

A. SEE SHEET E101 FOR GENERAL NOTES.

## SHEET NOTES

1. EXISTING LIGHT FIXTURE TO BE DEMOLISHED AND REPLACED WITH NEW FIXTURE. SAVE CONDUIT, JUNCTION BOXES AND CONDUCTORS FOR RE-USE WITH NEW FIXTURE AT THE SAME LOCATION.

2. DETECTOR AT TOP OF ELEVATOR SHAFT TO BE DEMOLISHED. DEMOLISH CABLING TO LAST REMAINING DEVICE OR JUNCTION BOX.