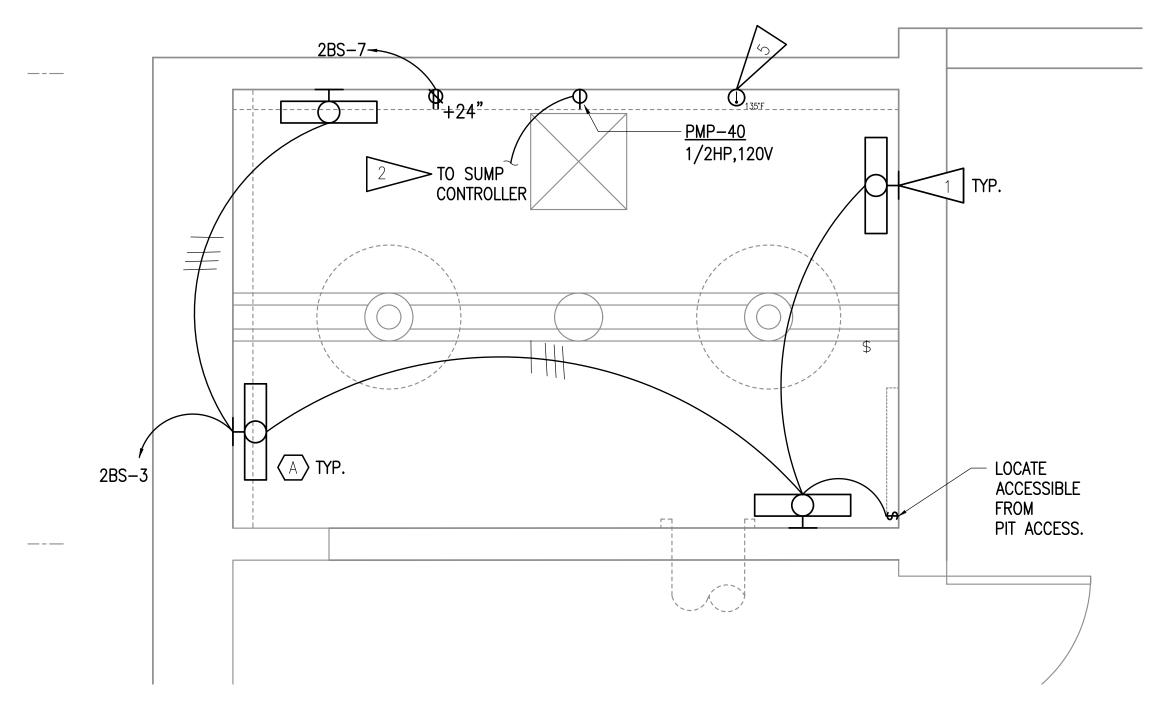

SHEET NO:

E102R

1 ELEVATOR LOW REHEARSAL REMODEL PLAN

1/2" = 1'-0"

SHEET NOTES

1. FIELD LOCATE FIXTUR

- 1. FIELD LOCATE FIXTURES TO AVOID CONFLICTS WITH ELEVATOR. FIXTURES MAY BE MOUNTED VERTICALLY.
- 2. SEE 1/E003 FOR SUMP CONTROLLER AND SUMP PUMP INSTALLATION DETAIL.
- 3. EXISTING DISCONNECT FOR ELEVATOR CAB LIGHTING AND VENTILATION TO BE RE-USED. PROVIDE NECESSARY CONNECTIONS TO ELEVATOR CONTROLLER AS PER MANUFACTURERS' INSTRUCTIONS. CONTRACTOR SHALL REPLACE EXISTING RK 1 CLASS 30A FUSE WITH 15A FUSE RATED FOR AND LISTED FOR USE IN EXISTING DISCONNECT.
- 4. EXISTING DISCONNECT FOR ELEVATOR MOTOR TO BE RE-USED. PROVIDE NECESSARY CONNECTIONS TO ELEVATOR CONTROLLER AS PER MANUFACTURERS' INSTRUCTIONS. CONTRACTOR SHALL VERIFY EXISTING CLASS RF5 125A FUSES AND REPLACE WITH 100A FUSES RATED FOR AND LISTED FOR USE IN EXISTING DISCONNECT.

PROVIDE HEAT DETECTOR AND RELAY BASE. PROVIDE NEMA 1 ENCLOSURE AND INSTALL TEST STATION IN ACCESSIBLE LOCATION OUTSIDE ELEVATOR PIT. CONNECT DETECTOR TO LOCAL ZONE AND PROVIDE 24V CIRCUIT FOR RELAY BASE. 24V CIRCUIT SHALL BE PROVIDED BY NEW BOOSTER/POWER SUPPLY IN MACHINE ROOM.

- 6. CONTRACTOR SHALL INSTALL NEW FIXTURE IN PLACE OF DEMOLISHED FIXTURE AND CONNECT TO EXISTING PANEL "WWB" LOCAL LIGHTING CIRCUIT AND CONTROLS, RE-USING EXISTING CONDUIT AND CONDUCTORS WHILE EXTENDING OR REPLACING AS NECESSARY FOR A COMPLETE ELECTRICAL SYSTEM
- 7. CONTRACTOR SHALL INSTALL NEW FIXTURE AS SHOWN AND CONNECT TO EXISTING PANEL "WWB" LOCAL LIGHTING CIRCUIT AND CONTROLS.
- 8. PROVIDE NEW GFCI RECEPTACLE AS SHOWN.
- 9. PROVIDE NEW SMOKE DETECTOR AND RELAY FOR ELEVATOR RECALL FUNCTION. CONNECT DETECTOR TO LOCAL ZONE AND PROVIDE 24V CIRCUIT FOR RELAY BASE. 24V CIRCUIT SHALL BE PROVIDED BY NEW BOOSTER/POWER SUPPLY IN MACHINE ROOM.
- 10. PROVIDE CONNECTION FOR PHASE I AND PHASE II ELEVATOR RECALL AND RED HAT FUNCTION. PROVIDE RELAYS AND PROGRAMMING TO NEW DETECTORS AND BASES.
- PROVIDE NEW BOOSTER/POWER SUPPLY FOR 24V CIRCUITS. PROVIDE DEDICATED CIRCUIT FROM PANEL 2BS, USE EXISTING SPARE 20A/1P BREAKER IN PANEL. MARK CIRCUIT BREAKER RED AND PROVIDE HANDLE LOCK. FIELD VERIFY MOUNTING LOCATION PRIOR TO ROUGH—IN.