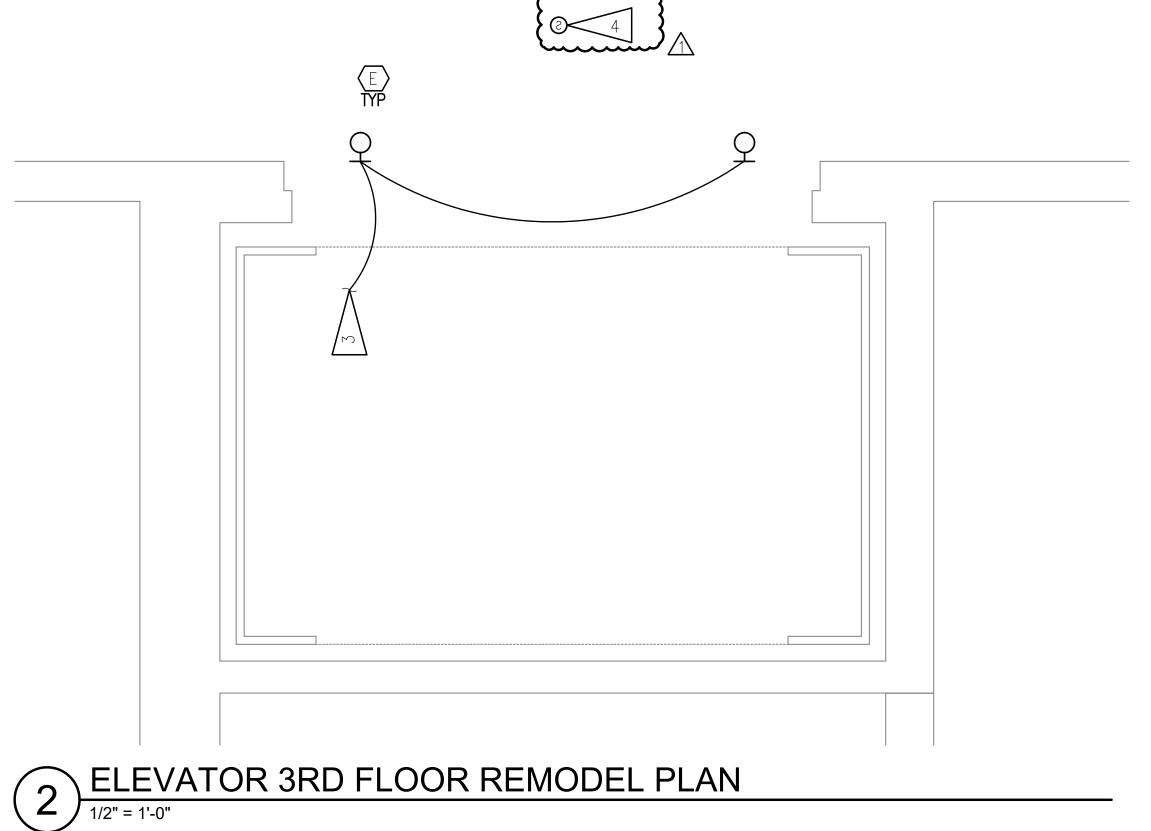

## SHEET NOTES

1. EXISTING LIGHT FIXTURE TO BE DEMOLISHED AND REPLACED WITH NEW FIXTURE. SAVE CONDUIT, JUNCTION BOXES AND CONDUCTORS FOR RE-USE WITH NEW FIXTURE AT THE SAME LOCATION.

2. DETECTOR AT TOP OF ELEVATOR SHAFT TO BE DEMOLISHED. DEMOLISH CABLING TO LAST REMAINING DEVICE OR JUNCTION BOX.